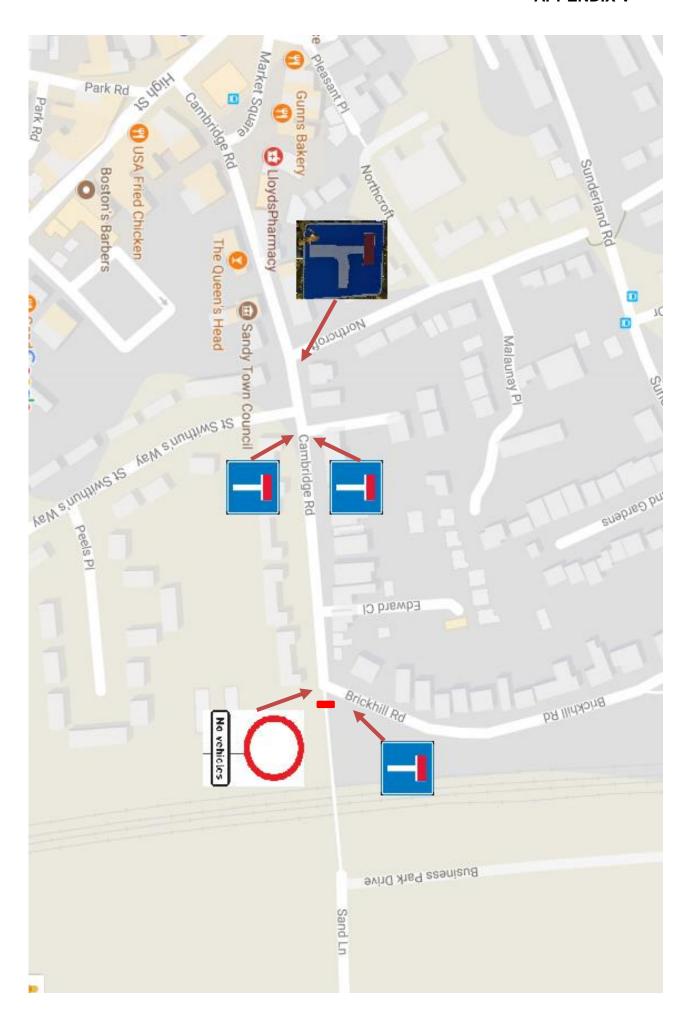

## 10 HGV Signage

To consider whether more signage is needed in areas of Sandy.

Appendix V